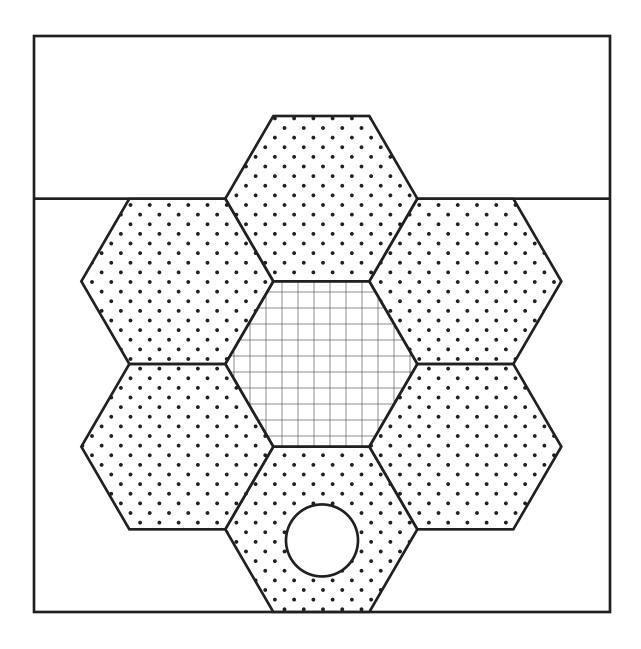

Piece B - Pocket Cut 2 fabric and 1 fusible interfacing

Piece C - Divider Cut 2 lining and 1 fusible interfacing

Blue dotted lines indicate flower block placement only. Disregard when cutting out patterns.