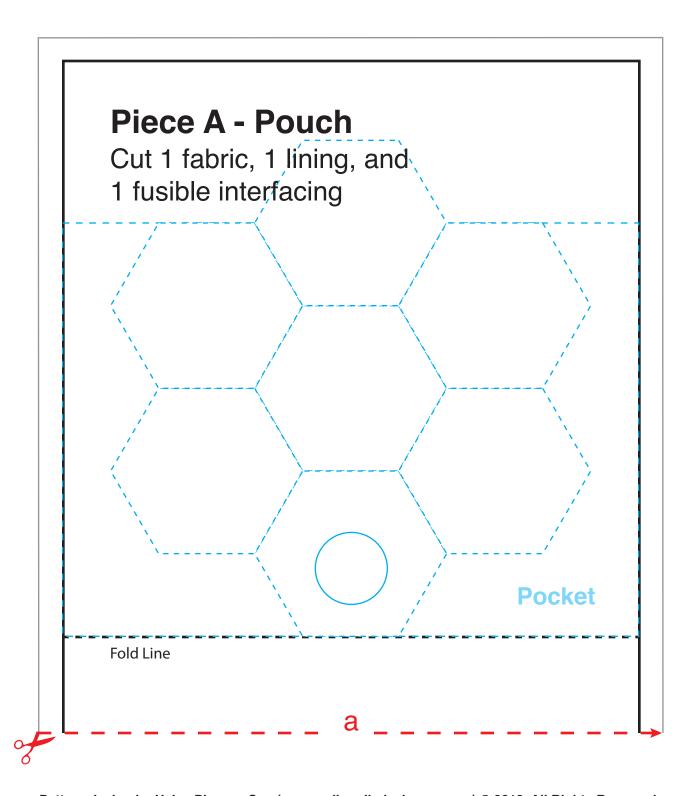

English Paper Piecing Travel Kit

Page 1 of 9

So Th

Scale test.
This square should measure 1" x 1".

English Paper Piecing Travel Kit

Page 2 of 9

Piece A - Pouch
Cut 1 fabric, 1 lining,
and 1 fusible interfacing

Piece B - Pocket Cut 2 fabric and 1 fusible interfacing

Piece C - Divider Cut 2 lining and 1 fusible interfacing

Blue dotted lines indicate flower block placement only. Disregard when cutting out patterns.