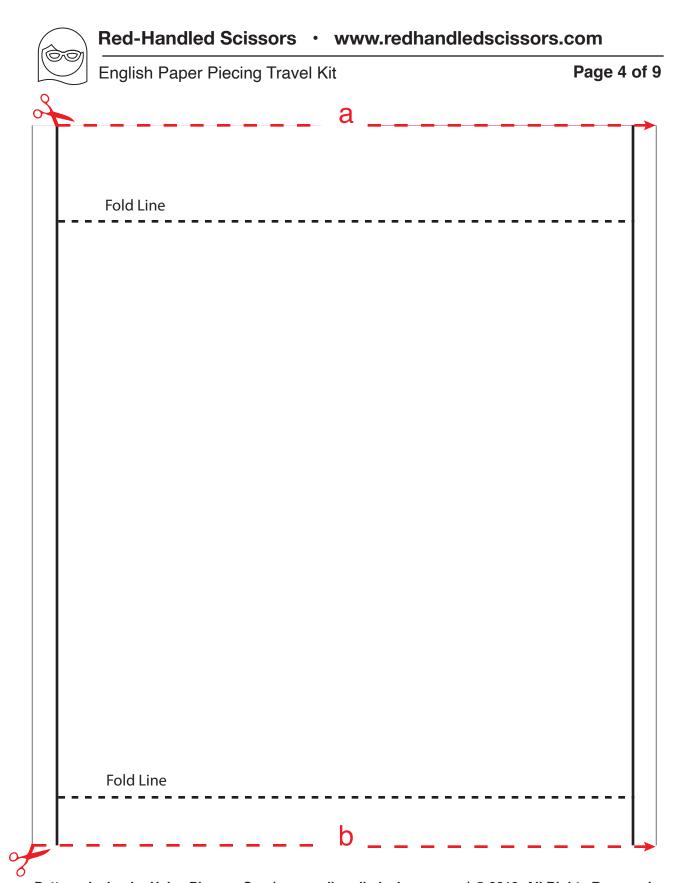

English Paper Piecing Travel Kit

Page 1 of 9



So Th

Scale test.
This square should measure 1" x 1".



English Paper Piecing Travel Kit

Page 2 of 9



Piece A - Pouch
Cut 1 fabric, 1 lining,
and 1 fusible interfacing

Piece B - Pocket Cut 2 fabric and 1 fusible interfacing

Piece C - Divider Cut 2 lining and 1 fusible interfacing





Blue dotted lines indicate flower block placement only. Disregard when cutting out patterns.



English Paper Piecing Travel Kit

Page 3 of 9





Pattern design by Haley Pierson-Cox (www.redhandledscissors.com) © 2013. All Rights Reserved.



Pattern design by Haley Pierson-Cox (www.redhandledscissors.com) © 2013. All Rights Reserved.



English Paper Piecing Travel Kit

Page 6 of 9

# Piece B - Pocket

Cut 2 fabric and 1 fusible interfacing



English Paper Piecing Travel Kit

Page 7 of 9

# Piece C - Divider

Cut 2 lining and 1 fusible interfacing



English Paper Piecing Travel Kit

Page 8 of 9

## Piece D - Accordion

Cut 4 lining and 2 fusible interfacing

Fold Line



English Paper Piecing Travel Kit

Page 9 of 9