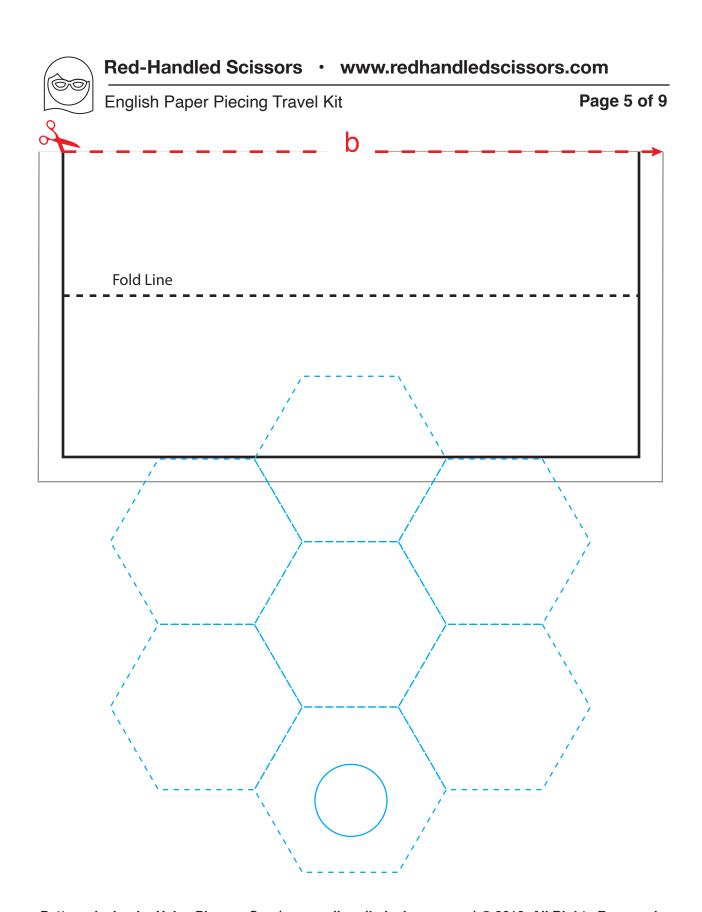

Piece B - Pocket Cut 2 fabric and 1 fusible interfacing

Piece C - Divider Cut 2 lining and 1 fusible interfacing

Blue dotted lines indicate flower block placement only. Disregard when cutting out patterns.

English Paper Piecing Travel Kit

Page 6 of 9