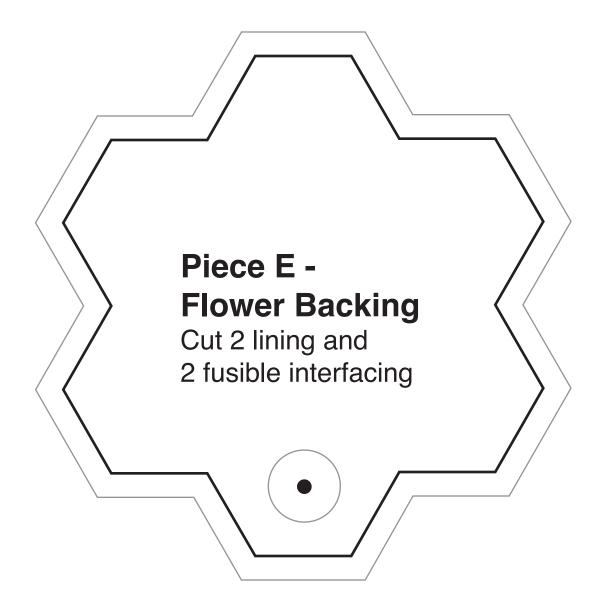

Piece B - Pocket Cut 2 fabric and 1 fusible interfacing

Piece C - Divider Cut 2 lining and 1 fusible interfacing

Blue dotted lines indicate flower block placement only. Disregard when cutting out patterns.