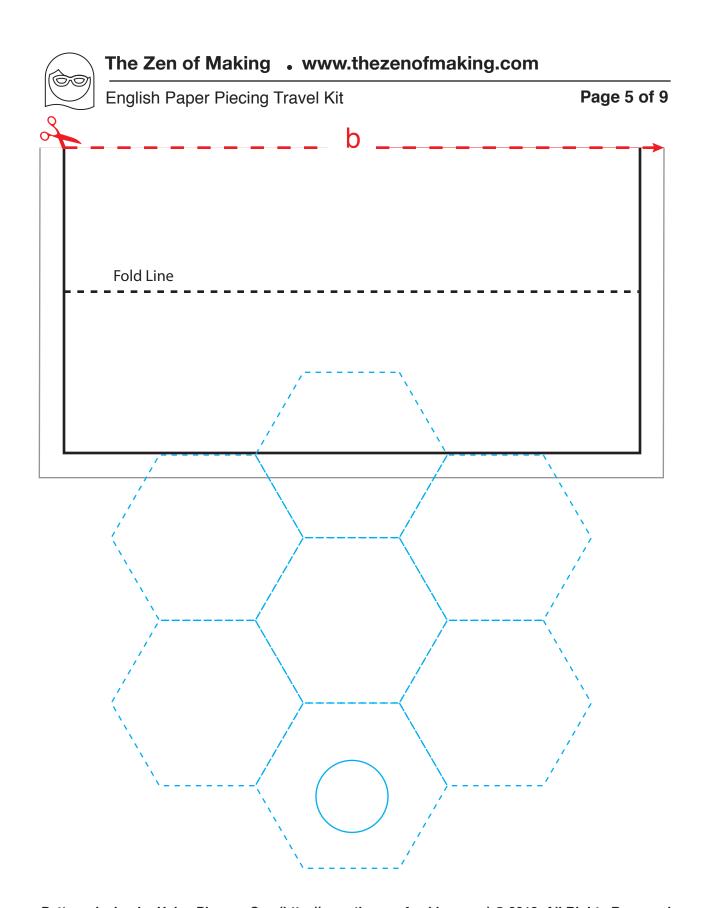

Piece C - Divider
Cut 2 lining and
1 fusible interfacing

Piece D - Accordion
Cut 4 lining and
2 fusible interfacing

Piece E Flower Backing
Cut 2 lining and
2 fusible interfacing

Blue dotted lines indicate flower block placement only. Disregard when cuting out patterns.