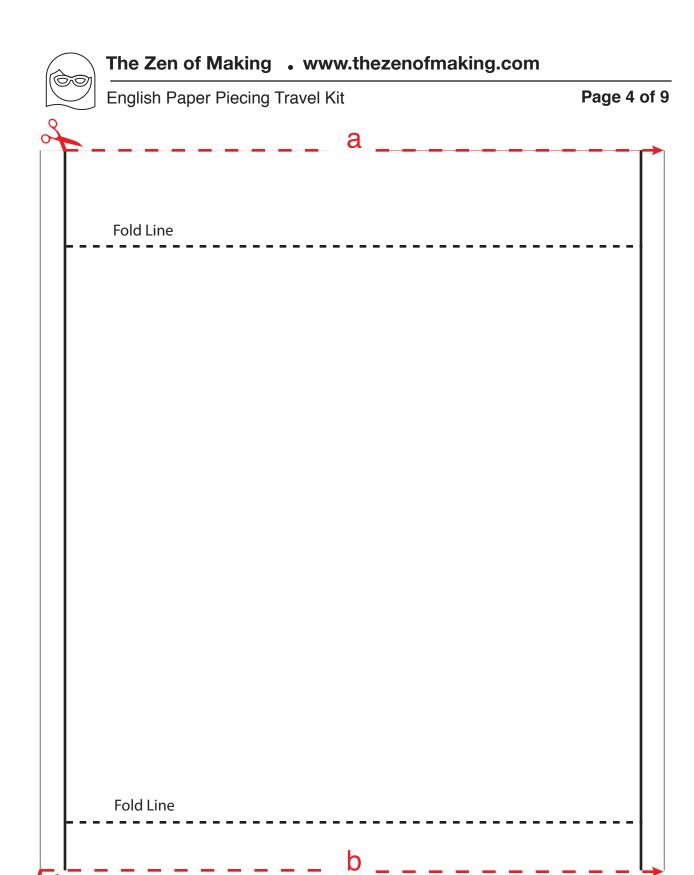

# Piece C - Divider

Cut 2 lining and 1 fusible interfacing

English Paper Piecing Travel Kit

Page 8 of 9

### Piece D - Accordion

Cut 4 lining and 2 fusible interfacing

Fold Line

English Paper Piecing Travel Kit

Page 9 of 9