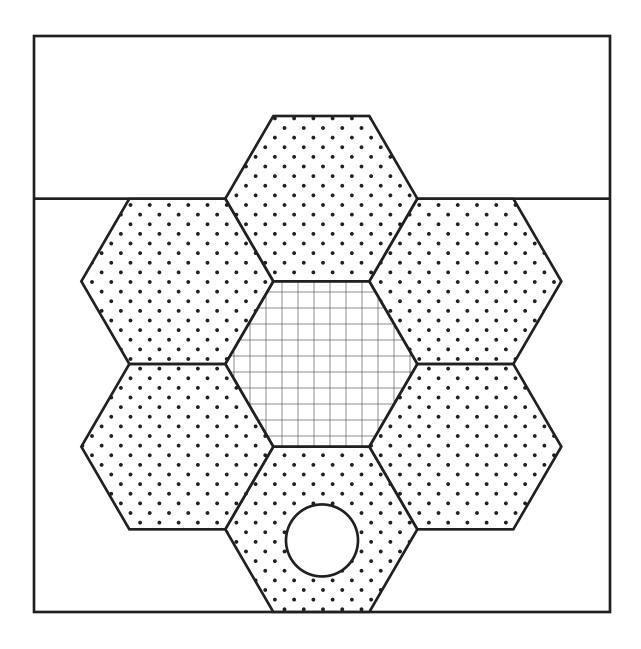

English Paper Piecing Travel Kit

Page 1 of 9

Scale test.

This square should measure 1" x 1".

English Paper Piecing Travel Kit

Page 2 of 9

Piece A - Pouch
Cut 1 fabric, 1 lining,
and 1 fusible interfacing

Piece B - Pocket
Cut 2 fabric and
1 fusible interfacing

Piece C - Divider
Cut 2 lining and
1 fusible interfacing

Piece D - Accordion
Cut 4 lining and
2 fusible interfacing

Piece E Flower Backing
Cut 2 lining and
2 fusible interfacing

Blue dotted lines indicate flower block placement only. Disregard when cuting out patterns.