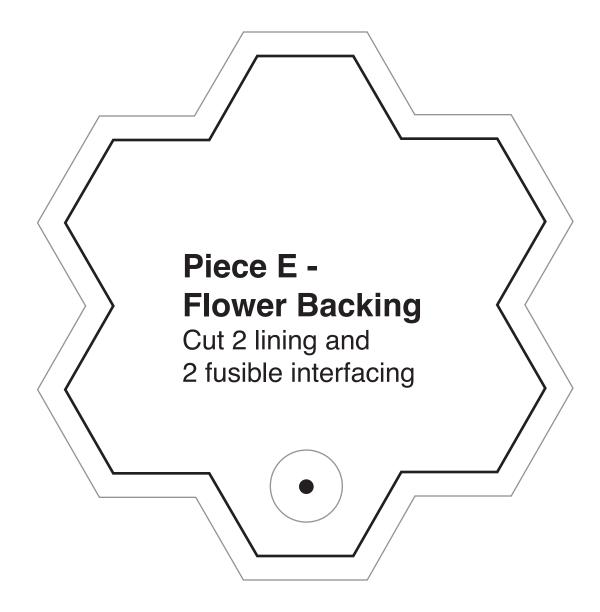

Piece C - Divider
Cut 2 lining and
1 fusible interfacing

Piece D - Accordion
Cut 4 lining and
2 fusible interfacing

Piece E Flower Backing
Cut 2 lining and
2 fusible interfacing

Blue dotted lines indicate flower block placement only. Disregard when cuting out patterns.