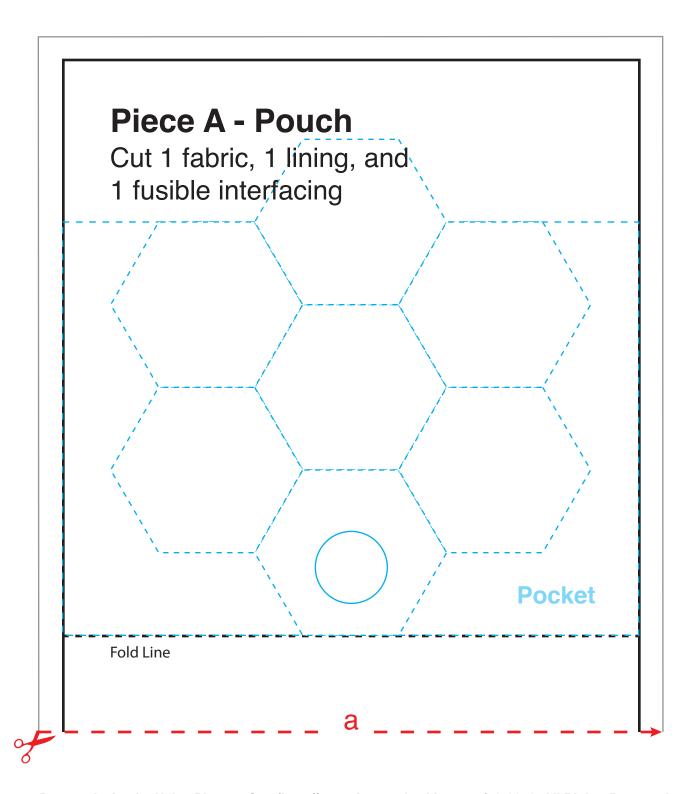

English Paper Piecing Travel Kit

Page 1 of 9

Scale test.

This square should measure 1" x 1".

English Paper Piecing Travel Kit

Page 2 of 9

Piece A - Pouch
Cut 1 fabric, 1 lining,
and 1 fusible interfacing

Piece B - Pocket
Cut 2 fabric and
1 fusible interfacing